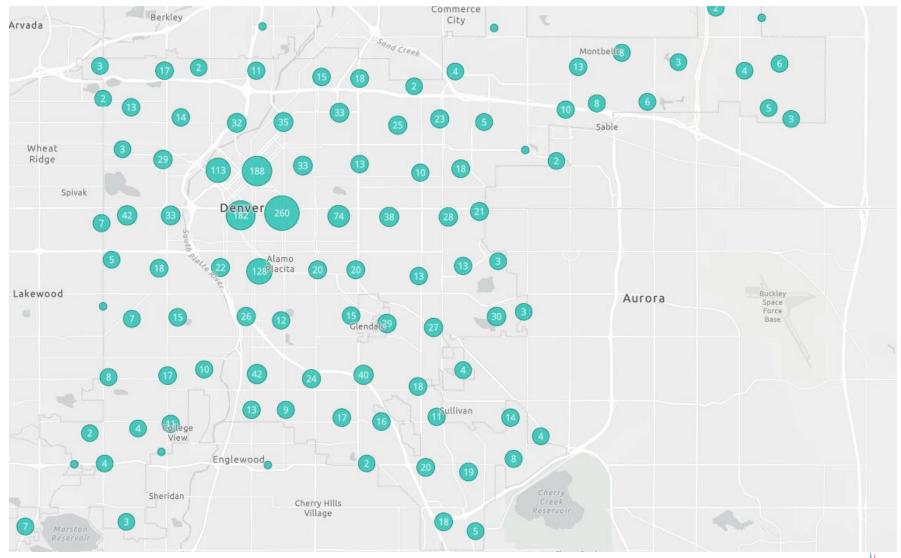

lements a public health approach to public safety.

Allows first responders to focus on public safety and urgent medical need.

Builds off the long-standing co-responder program.

Supportive, trauma informed approach vs. emergency room or criminal justice system.



## What We Do

Mental Health Clinician & Medic/EMT.

Respond to low risk, low acuity calls coming into Denver 9-1-1 Communications.

Dispatched by 9-1-1 on the police channel.

70% of calls- STAR is the first and only responder.

30% of calls-police officer requests

Provide support, de-escalation, physical & behavioral health assessment, resource connection, transportation, connection to appropriate level of care.





# Who Receives a STAR Response?





# From Pilot to Citywide Expansion





### **FAST-TRACK CITIES** 2022





#### **FAST-TRACK CITIES** 2022

#### Total Incidents

6509



| Hour       | Sun  | Mon  | Tue  | Wed  | Thu  | Fri  | Sat  | Total |
|------------|------|------|------|------|------|------|------|-------|
| 0          | 17   | 17   | 22   | 19   | 14   | 17   | 21   | 127   |
| 1          | 20   | 15   | 6    | 13   | 11   | 10   | 12   | 87    |
| 2          | 12   | 7    | 12   | 20   | 13   | 14   | 5    | 83    |
| 3          | 15   | 8    | 13   | 13   | 6    | 9    | 6    | 70    |
| 4          | 8    | 11   | 7    | 12   | 11   | 14   | 7    | 70    |
| 5          | 17   | 15   | 12   | 22   | 28   | 13   | 9    | 116   |
| 6          | 40   | 69   | 51   | 54   | 57   | 66   | 61   | 398   |
| 7          | 78   | 92   | 97   | 88   | 92   | 96   | 92   | 635   |
| 8