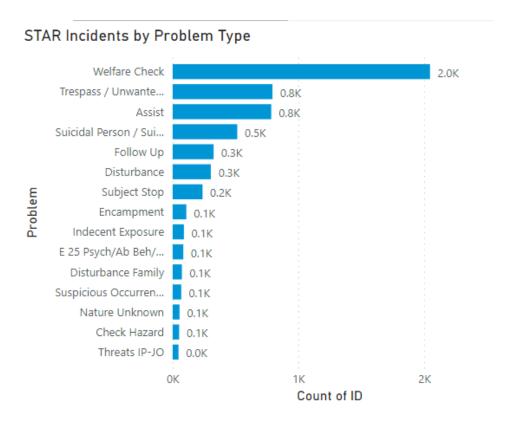

responders to focus on public safety and urgent medical need.

Builds off the long-standing co-responder program.

Supportive, trauma informed approach vs. emergency room or criminal justice system.



## What We Do

Mental Health Clinician & Medic/EMT.

Respond to low risk, low acuity calls coming into Denver 9-1-1 Communications.

Dispatched by 9-1-1 on the police channel.

70% of calls- STAR is the first and only responder.

30% of calls-police officer requests

Provide support, de-escalation, physical & behavioral health assessment, resource connection, transportation, connection to appropriate level of care.





# Who Receives a STAR Response?





# From Pilot to Citywide Expansion





### **FAST-TRACK CITIES** 2022





#### **FAST-TRACK CITIES** 2022

#### Total Incidents

6509



| Hour       | Sun  | Mon  | Tue  | Wed  | Thu  | Fri  | Sat  | Total |
|------------|------|------|------|------|------|------|------|-------|
| 0          | 17   | 17   | 22   | 19   | 14   | 17   | 21   | 127   |
| 1          | 20   | 15   | 6    | 13   | 11   | 10   | 12   | 87    |
| 2          | 12   | 7    | 12   | 20   | 13   | 14   | 5    | 83    |
| 3          | 15   | 8    | 13   | 13   | 6    | 9    | 6    | 70    |
| 4          | 8    | 11   | 7    | 12   | 11   | 14   | 7    | 70    |
| 5          | 17   | 15   | 12   | 22   | 28   | 13   | 9    | 116   |
| 6          | 40   | 69   | 51   | 54   | 57   | 66   | 61   | 398   |
| 7          | 78   | 92   | 97   | 88   | 92   | 96   | 92   | 635   |
| 8          | 115  | 140  | 160  | 164  | 170  | 145  | 108  | 1002  |
| 9